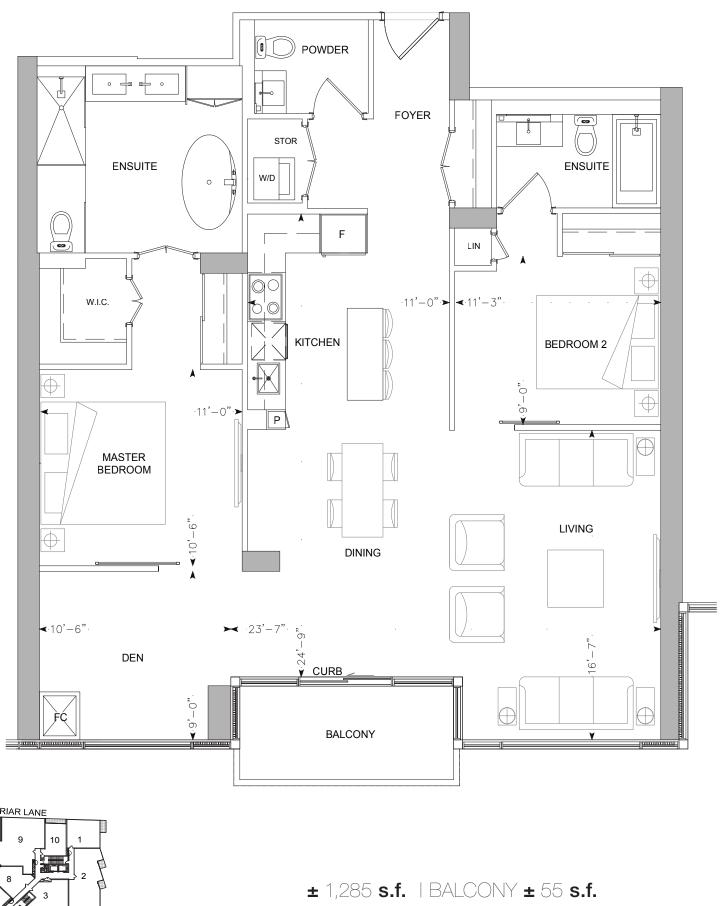

## PAVILON7-9

UNIT # 704 | 804 | 904 | 2 BED + DEN | ± 1,285 s.f. | BALCONY ± 55 s.f.